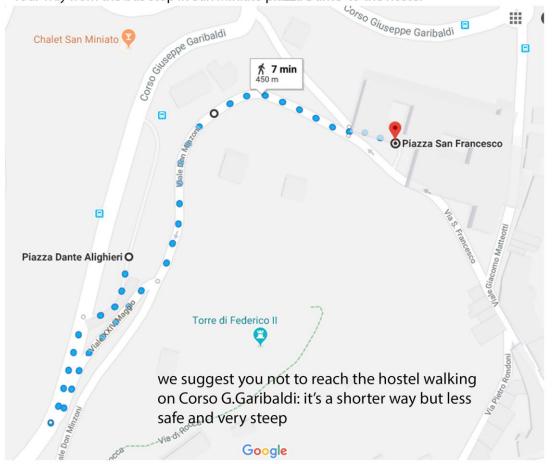

#### Here below the train time table from morning to night

NOTE WELL: the last train from Pisa to San Miniato station is at 10,30 p.m

From San Miniato- Fucecchio station to the hostel

When you get off the train at San Miniato-Fucecchio station, get CCT bus nbr 320 to San Miniato town center and geff off in piazza Dante. From here youill have to walk for about 5 minutes to reach the hostel. The bus frequency is every half a hour (es. 8 a.m-8,30 am and so on) The last bus in the evening is at 8,30 p.m. The bus ticket is 1,50€.

CTT BUS nbr 320

The hostel address is Convento Francescano, piazza San Francesco 1 San Miniato (Pisa)

Your way from the bus stop in San Miniato piazza Dante to the hostel

For urgent communication contact: Gloria +39 3296219661 whatsapp